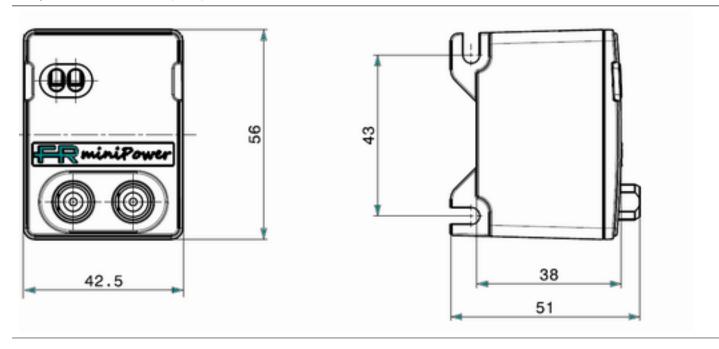

## Physical dimensions (mm)

|                         |        | MINI Power12                                | Mini Power12P  |  |  |
|-------------------------|--------|---------------------------------------------|----------------|--|--|
| Code                    |        | 270020                                      | 270021         |  |  |
| Input                   | Type   | F femn                                      | nina           |  |  |
| Output                  | Type   | F femmina                                   |                |  |  |
| Technical specification |        |                                             |                |  |  |
| Power connection        | Type   | Clamp (for cable up to 2.5mm <sup>2</sup> ) | EuroPlug C     |  |  |
| Output Voltage          | Vdc    | 12                                          | 12             |  |  |
| Max current             | mA     | 200                                         | 200            |  |  |
| Frequency band          | MHz    | From 5 to 2150                              | From 5 to 2150 |  |  |
| Insertion loss          | dB     | 0,5@862MHz                                  | 0,5@862MHz     |  |  |
| Return loss             | dB     | 10                                          | 10             |  |  |
| Main features           |        |                                             |                |  |  |
| Mains voltage           | V∼, Hz | 220–230,                                    | 50/60          |  |  |
| Isolation class         |        | I                                           | II             |  |  |
| Dimensions (L X H X W)  | mm     | 42x56                                       | x38            |  |  |
| Working temperature     | °C     | -10 ÷ ·                                     | +45            |  |  |