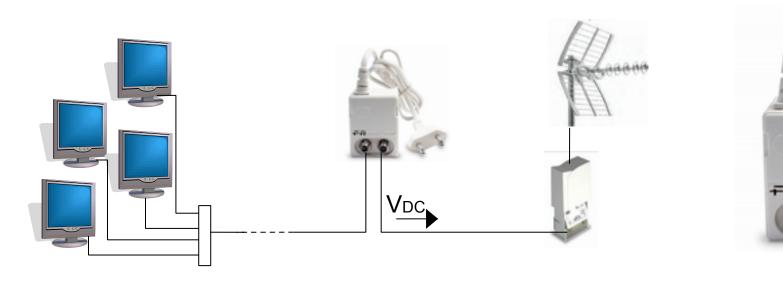

| Dimensions (L X H X W)  | mm     | 42x56                                       | x38            |  |  |
| Working temperature     | °C     | -10 ÷ ·                                     | +45            |  |  |

| Code   | Item           | Packing | EAN Code      | Quantity | Dimensions | Net<br>weight | Total<br>weight |
|--------|----------------|---------|---------------|----------|------------|---------------|-----------------|
|        |                |         |               | Pcs      | mm         | kg            | Kg              |
| 270020 | MINI Power12   | Single  | 8016978095056 | 1        | 42x56x38   | 0.34          | 0.35            |
| 270021 | MINI Power 12P | Single  | 8016978095063 | 1        | 42x56x38   | 0.38          | 0.40            |

## Installation example



## Physical dimensions (mm)